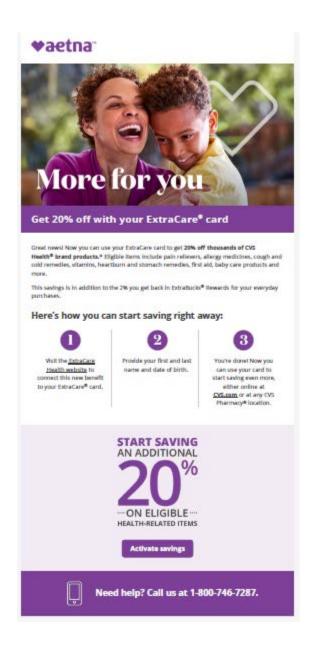

#### 2. ExtraCare Health Card overview

The ExtraCare Health Card is an exclusive card from Aetna and CVS Pharmacy<sup>®</sup>. The ExtraCare Health Card provides savings of 20 percent on thousands of CVS Health Brand<sup>®</sup> health-related items.

This program is primarily offered to employees (cardholders) through an email outreach once new employees are added to the plan.

Employees can easily activate their benefit through the email they'll receive, or they can use the link: **bit.ly/extracarehealth**.

**Please note:** Employees must wait until they receive the email invite to enroll, and/or at least 60 days after the plan's effective date. If plan members try to activate through the website link too early, the benefit with the added 20 percent discount will likely not be active.

### **ExtraCare Health Program Registration Process**

SG AFA will offer the ExtraCare Health Card

Aetna sends personalized email to employee.

The employee clicks on link to go to ExtraCare Health website.

Note: email invitations will only be sent to SG AFA employees who have provided their email address and permission to receive mailings on Aetna's member website at www.Aetna.com

Employee enters personal information to validate their eligibility for ExtraCare Health Card

Once validated, they enter their ExtraCare card number\* and attach the 20% discount

Employees will be able to request an ExtraCare Card if they don't have one already.

Benefit is now accessible at any CVS Pharmacy when the employee uses their ExtraCare card or provides their phone number at the register.